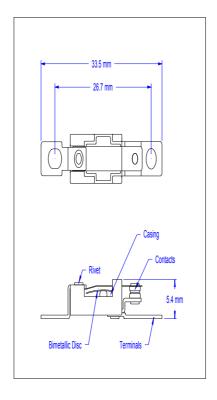

temperature range is from  $50^{\circ}\text{C}$  to  $160^{\circ}\text{C}$  with a  $\pm 10^{\circ}\text{C}$  tolerance.

#### **Features**

- Small size
- Open design
- Temperature control and overheating protection
- High thermal sensitivity
- Compact size
- Long contact life
- Fast response to radiant heat

### **Applications**

- Cable reels
- Hair dryers
- Heaters fan, convector, panel etc
- · Pop corn makers.

#### **Specifications:**

| Rated Voltage<br>Rated Current | 230VAC<br>10A |
|--------------------------------|---------------|
| Operating cycles               | 10,000 cycles |
| <b>Cut-off Temperature</b>     | 50°C to 160°C |
| Tolerance                      | +/- 5°C       |
| Differential<br>Temperature    | 30 - 40°C     |





#### Selection code:



## Line diagram:



## **UTILITI CONTROLS**

9, Mercantile, Above HSBC Bank, Gidwani Road, Chembur, Mumbai 400 074, INDIA.

Phone: 91-22-2520-6836 • Fax: 91-22-2520-0109 E-mail: utlt@mtnl.net.in, utiliticontrols@gmail.com

These instructions do not purport to cover all the details or variations in the equipment described, nor do they provide for every possible contingency to be met in connection with installation, operation and maintenance. All specifications are subject to change without notice. www.utiliticontrols.com Should further information be desired or should particular problems arise which are not covered sufficiently for the purchaser's purposes, the matter should be referred to Utiliti Controls, Mumbai.