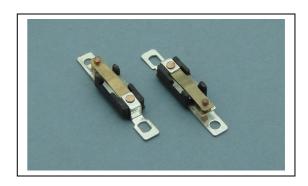

# Thermal Cut-Out SN-6

SN-6 Series safety cut-out is designed to offer the ultimate thermal overload protection for a wide variety of domestic appliance manufacturers.

SN-6 is capable of carrying resistive loads of 10 Amps at 230 Volts AC. The SN-6 is the perfect cut-out to provide rapid thermal response so essential for safety applications. The set temperature range is from  $50^{\circ}\text{C}$  to  $160^{\circ}\text{C}$  with a  $\pm 10^{\circ}\text{C}$  tolerance.