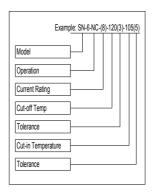

pplications. The set temperature range is from  $50^{\circ}\text{C}$  to  $160^{\circ}\text{C}$  with a  $\pm 10^{\circ}\text{C}$  tolerance.

#### **Features**

- Small size
- Open design
- Temperature control and overheating protection
- High thermal sensitivity
- Compact size
- Long contact life
- Fast response to radiant heat

### **Applications**

- Cable reels
- Hair dryers
- Heaters fan, convector, panel etc
- · Pop corn makers.

#### **Specifications:**

| Rated Voltage<br>Rated Current | 230VAC<br>10A |
|--------------------------------|---------------|
| Operating cycles               | 10,000 cycles |
| <b>Cut-off Temperature</b>     | 50°C to 160°C |
| Tolerance                      | +/- 5°C       |
| Differential<br>Temperature    | 30 - 40°C     |





#### Selection code:



## Line diagram:



## **UTILITI CONTROLS**

9, Mercantile, Above HSBC Bank, Gidwani Road, Chembur, Mumbai 400 074, INDIA.

Phone: 91-22-2520-6836 • Fax: 91-22-2520-0109 E-mail: utlt@mtnl.net.in, utiliticontrols@gmail.com

These instructions do not purport to cover all the details or variations in the equipment described, nor do they provide for every possible contingency to be met in connection with installation, operation and maintenance. All specifications are subject to change without notice. www.utiliticontrols.com Should further information be desired or should particular problems arise which are not covered sufficiently for the purchaser's purposes, the matter should be referred to Utiliti Controls, Mumbai.